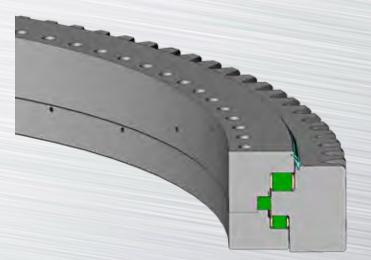

### NORTH AMERICAN OPERATIONS PRODUCTS - HYDRAULIC EXCAVATORS - SLEW BEARINGS

#### NEW IMPROVED SWING RACK

- AS1444 forged alloy steel ring rolled, quench & tempered to 345-375 BHN.
- Ring rolled forging offers superior mechanical properties, more homogenous grain flow in the direction of the applied principal stresses, and increased forging reduction ratio.
- Vertical tool mark striations are removed by polishing the roots to improve the fatigue life of the gear.
- Shot-peened roots to -600Mpa residual compression to improve the fatigue life of the swing gear.
- Improved cast segmented high strength alloy hub welded to the rack. Optional improvement: mechanically attached rack.