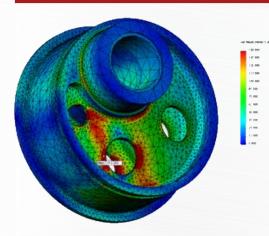

#### FINITE ELEMENT ANALYSIS FEA

**FINITE ELEMENT ANALYSIS FEA** 

(b)

Nodes: 146988 Elements: 103281

Unit: MPs 2/22/2012, 4:11:37 PM 26.62 Max

24.40 22.18

17.75 15.53 13.31 11.09 8.87 6.65 4.44 2.22 0 Miz

Type: Von mises stress