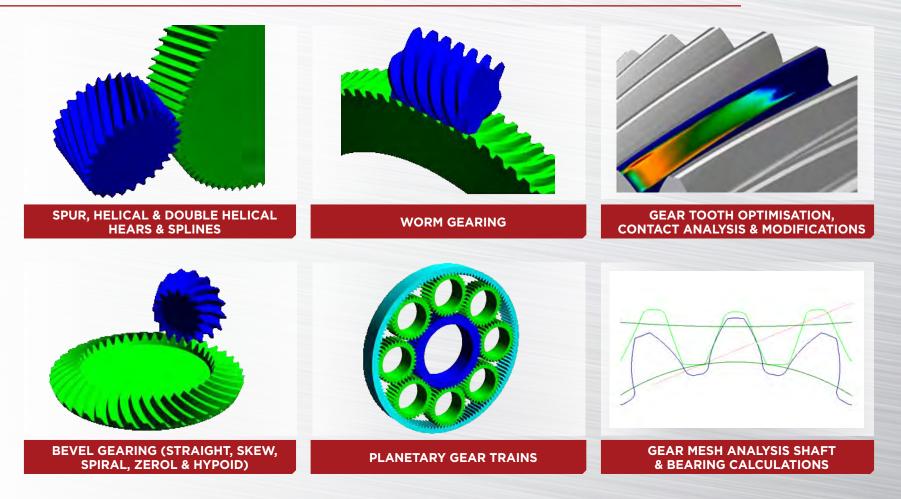

### **MECHANICAL COMPONENT & GEAR DESIGN**

### Hofmann Engineering have Gear design and Hotmann Engineering Pty. Ltd. consulting services and a full metallurgical Tata (Bolins laboratory for carrying out failure analysis. Hofmann Engineering are also members of gear standard associations • AGMA • DIN • ISO TTTTT TTTTT 76 402.4000 2.5.46.29 1975.900000 1975.900000 1976.90000 1978.9000 1978.9000 1978.9000 1978.9000 1978.9000 1978.9000 1978.9000 2 \*\*\*\*\*\* 1.418 1.427 0.4390 0.5272 0.5272 ine . The