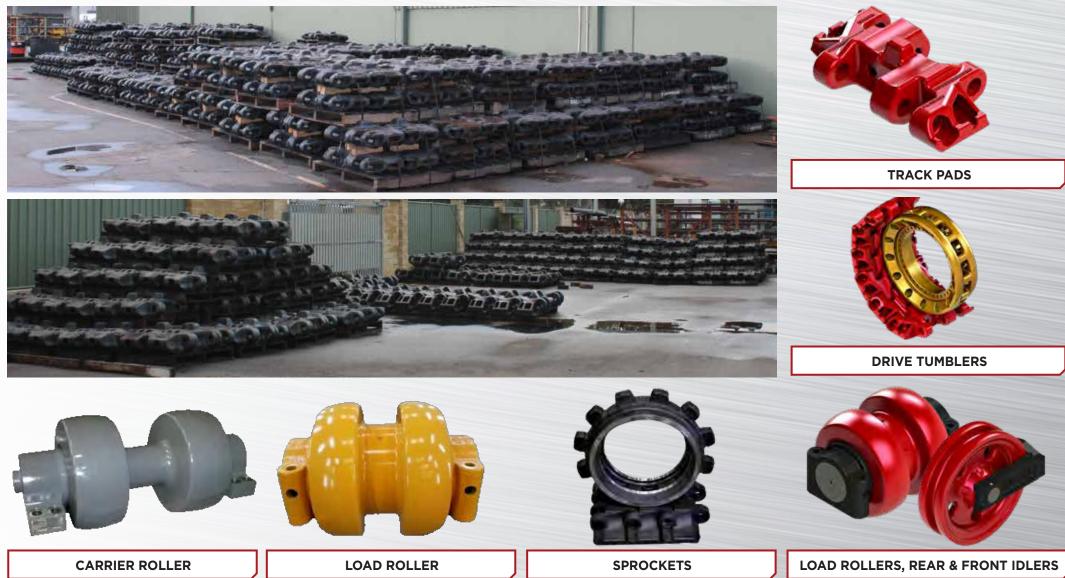

### NORTH AMERICAN OPERATIONS PRODUCTS - DRAGLINES

With a long engineering and manufacturing background in dragline components, Hofmann Engineering supply the full range of new and refurbished dragline parts that are interchangeable with the OEM's. All major mechanical components are available including the swing base, rack, rails and rollers, walking eccentrics, cams, shafts, gearboxes and boom point sheaves. In situ induction hardening of rope drums by Hofmann's Site Team reduces downtime.

### NORTH AMERICAN OPERATIONS PRODUCTS - HYDRAULIC EXCAVATORS -COMPLETE UNDERCARRIAGE COMPONENTS