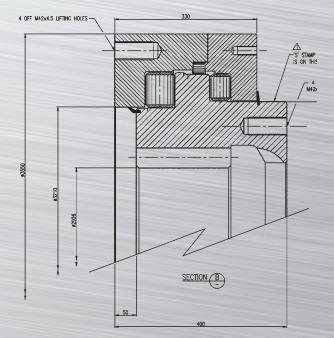

### NORTH AMERICAN OPERATIONS PRODUCTS - HYDRAULIC EXCAVATORS - SLEW BEARINGS

#### NEW IMPROVED SWING RACK

- AS1444 forged alloy steel ring rolled, quench & tempered to 345-375 BHN.
- Ring rolled forging offers superior mechanical properties, more homogenous grain flow in the direction of the applied principal stresses, and increased forging reduction ratio.
- Vertical tool mark striations are removed by polishing the roots to improve the fatigue life of the gear.
- Shot-peened roots to -600Mpa residual compression to improve the fatigue life of the swing gear.
- Improved cast segmented high strength alloy hub welded to the rack. Optional improvement: mechanically attached rack.