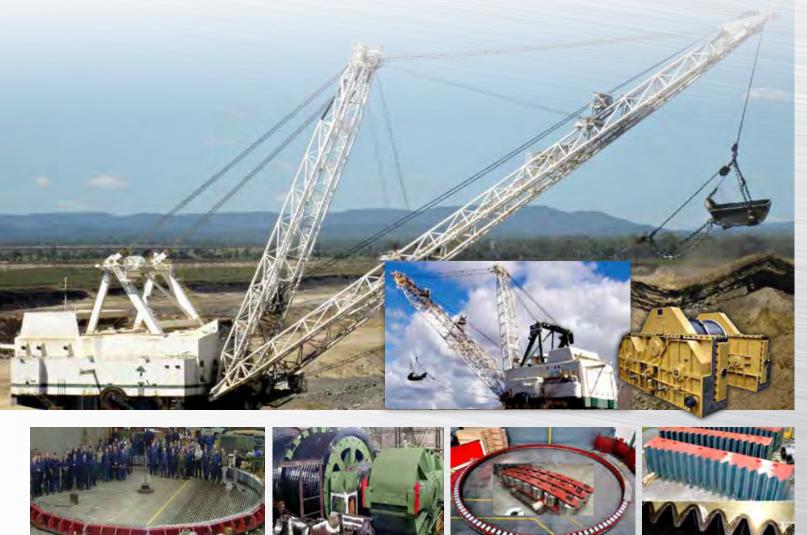

### NORTH AMERICAN OPERATIONS PRODUCTS - DRAGLINES

With a long engineering and manufacturing background in dragline components, Hofmann Engineering supply the full range of new and refurbished dragline parts that are interchangeable with the OEM's. All major mechanical components are available including the swing base, rack, rails and rollers, walking eccentrics, cams, shafts, gearboxes and boom point sheaves. In situ induction hardening of rope drums by Hofmann's Site Team reduces downtime.

#### **PRODUCTS - ELECTRIC ROPE SHOVELS**

#### **UPGRADED TRANSMISSIONS:**

SWING, PROPEL, HOIST AND CROWD TRANSMISSIONS

- Offered as new or refurbished or service exchange.
- Fully interchangeable with OEM.
- Upgraded materials for all gearing.
- Upgraded 'HofCARB' case hardening for all gearing to a Hardness of 60-62HRc.
- Precision form grinding of all gearing, except internal ring gear, to AGMA 12 minimum quality.
- Accurately cut internal ring gears to AGMA 10 minimum quality.
- Fully test run, including lubrication system prior to despatch. Some of the major parts offered include, dipper handles, saddle blocks, undercarriage, hoist & crowd drums.