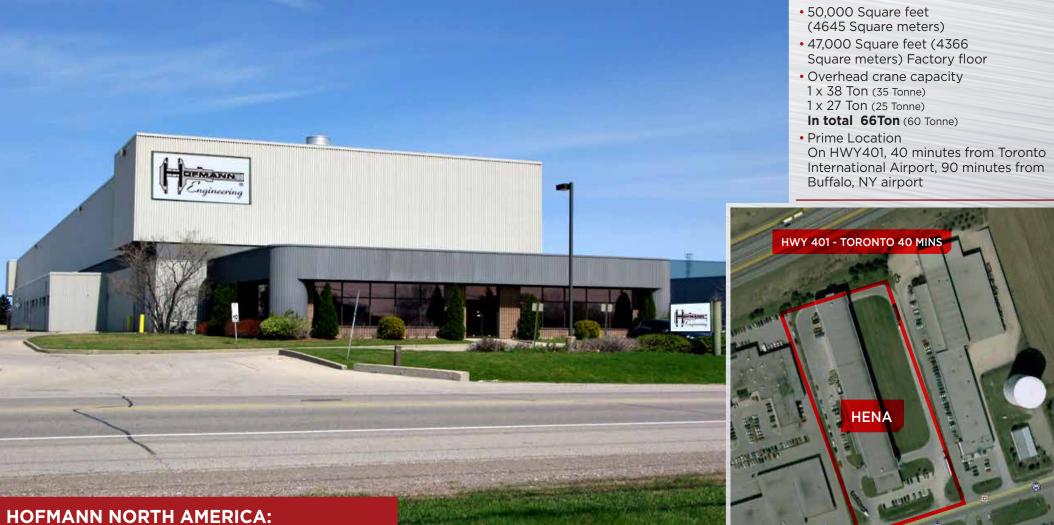

## **COMPANY** OVERVIEW

Hofmann Engineering continues to grow even in a challenging economic environment. The latest acquisition was the former FALK Newcastle premises in March 2015 and Hofmann North America in July 2020.

## NORTH AMERICAN OPERATIONS FACTORY LOCATION

330 PINEBUSH ROAD, CAMBRIDGE, ONTARIO

### NORTH AMERICAN OPERATIONS WORKSHOP FACILITY

**DESIGN & ENGINEERING SERVICES** 