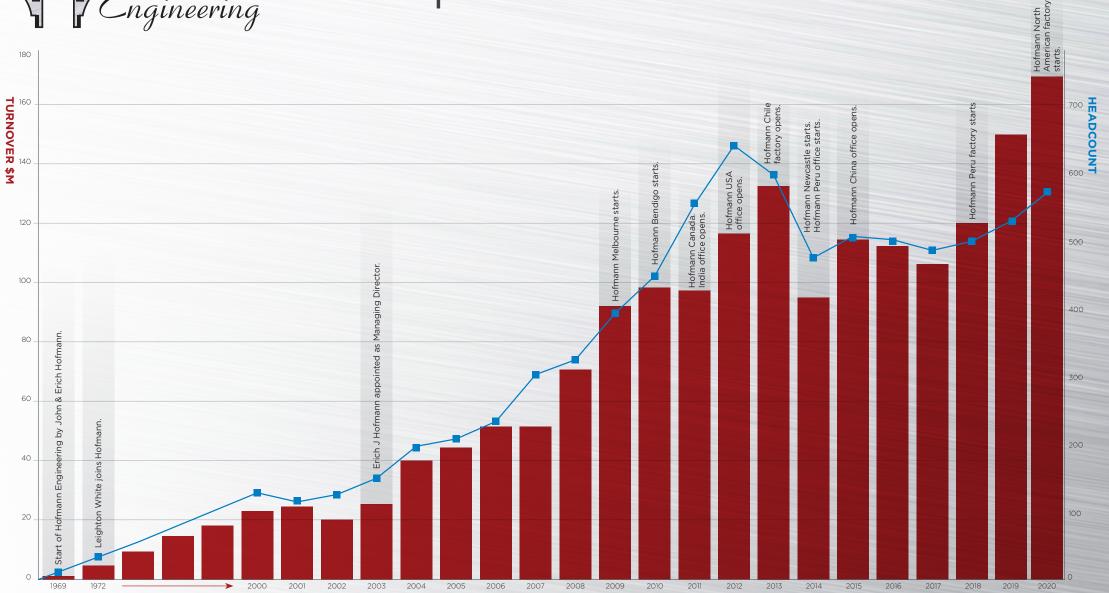

## HOFMANN ENGINEERING EVOLUTION

#### Hofmann Engineering Pty Ltd was established in 1969 as a family business by the two brothers John P and Erich F Hofmann. It has grown, developed and diversified to become one of Australia's foremost manufacturers of specialist engineered equipment.

## **COMPANY** OVERVIEW

Hofmann Engineering continues to grow even in a challenging economic environment. The latest acquisition was the former FALK Newcastle premises in March 2015 and Hofmann North America in July 2020.