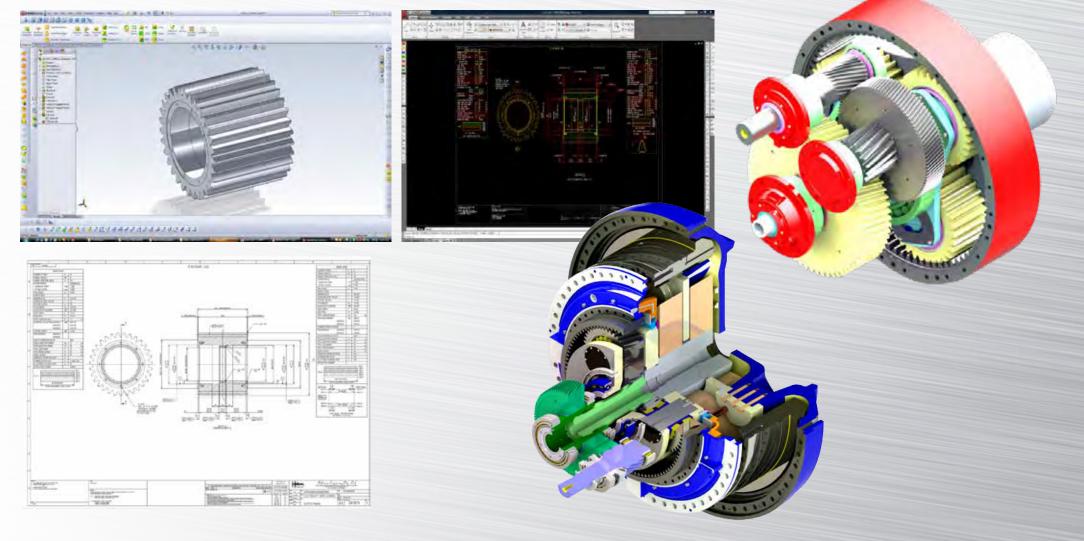

#### CAD/CAM CAPABILITY

- Solid Works
- AutoCAD
- Cadds5
- CATIA v5
- Mastercam v9
- ProE
- SurfCAM
- Siemens NX (Unigraphics)
- Power-Mill

### **MECHANICAL COMPONENT & GEAR DESIGN**

### **NORTH AMERICAN OPERATIONS DESIGN & ENGINEERING SERVICES**

## **NORTH AMERICAN** OPERATIONS DESIGN & ENGINEERING SERVICES

3D and 2D CAD Software for creation of manufacturing drawings for gear components.