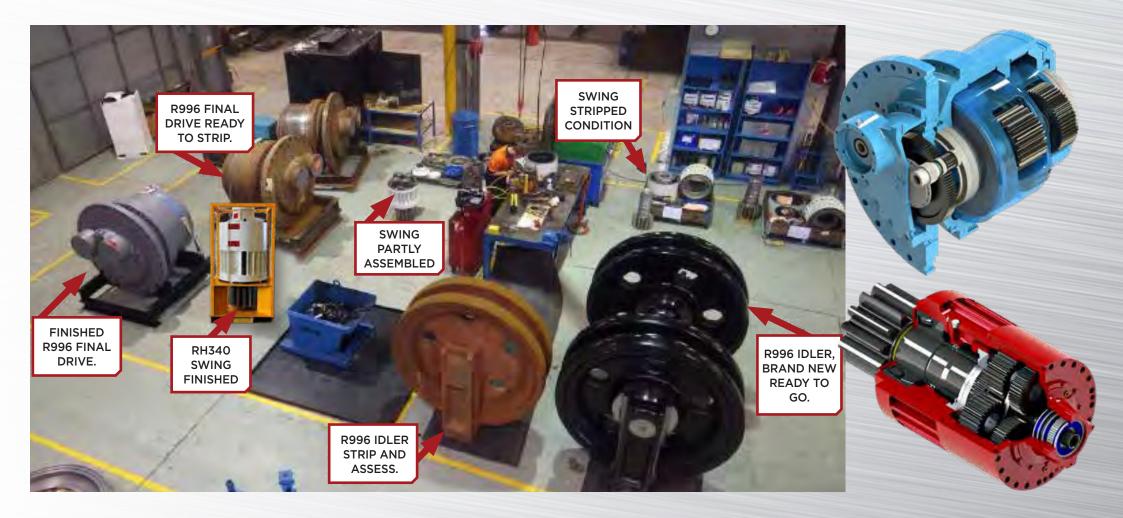

### NORTH AMERICAN OPERATIONS PRODUCTS - HYDRAULIC EXCAVATORS -SERVICE EXCHANGE & REBUILDS

### NORTH AMERICAN OPERATIONS PRODUCTS - HYDRAULIC EXCAVATORS -COMPLETE UNDERCARRIAGE COMPONENTS

### **NORTH AMERICAN** OPERATIONS PRODUCTS - HYDRAULIC EXCAVATORS -TRANSMISSIONS - NEW, SERVICE EXCHANGE & REBUILDS

- Product improved propel and swing drives for R996B.
- New, overhauled or service exchange gearboxes.
- Like for like replacement internal gearing or upgraded internal gearing with the latest technology in case hardening by carburising or induction hardening and high precision grinding to DIN 5/AGMA 12 (min).
- Full gear quality inspection on all gearing using the latest gear inspection technology.
- Test run prior to despatch.